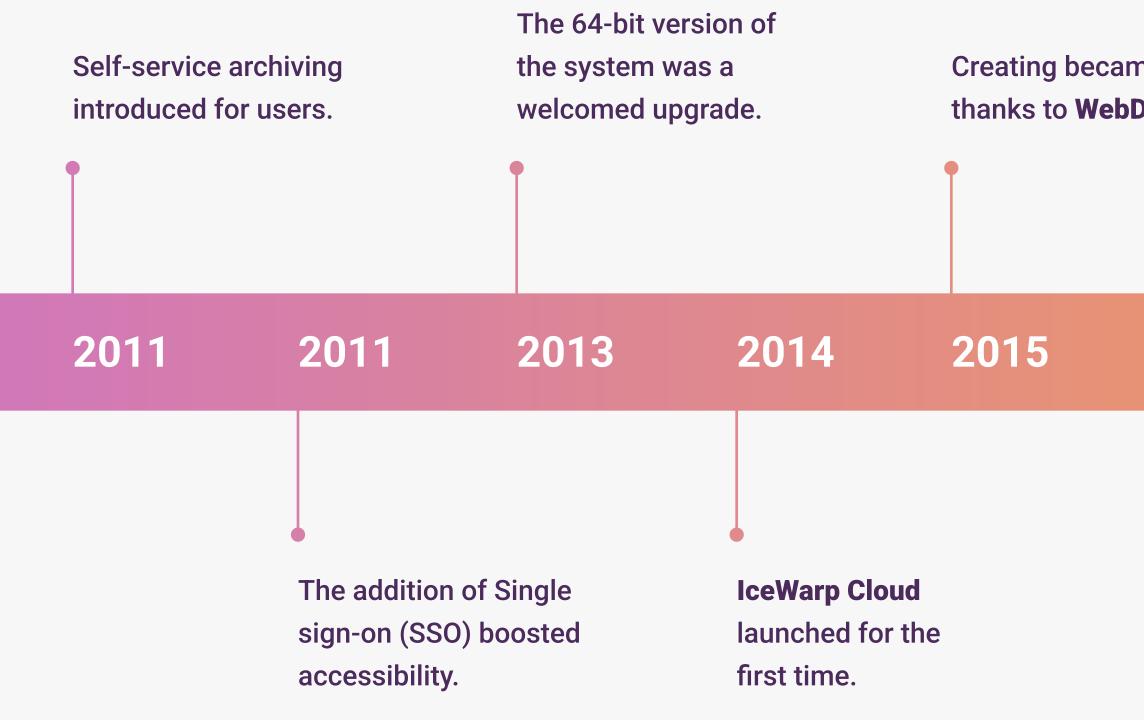

## **IceWarp's History in Milestones**

|      |                               | Synchronisation with<br>ActiveDirectory. |                                                           | Advanced AntiSpam<br>LIVE protection<br>implemented. |                              | based SW | WebPhone, a Java-<br>based SW client in<br>WebClient, was added. |       | Messaging and<br>emailing enhanced with<br>SmartAttachments.                        |  |
|------|-------------------------------|------------------------------------------|-----------------------------------------------------------|------------------------------------------------------|------------------------------|----------|------------------------------------------------------------------|-------|-------------------------------------------------------------------------------------|--|
| 2001 | 2005                          | 2006                                     | 2007                                                      | 2008                                                 | 2008                         | 2009     | 2009                                                             | 2009  | 2010                                                                                |  |
|      | Linux support<br>established. |                                          | The first <b>WebCli</b><br>issued with Web<br>technology. |                                                      | SMS messaging support added. |          | Exchange Active<br>put into effect.                              | eSync | We first said 'hello'<br>to the personal<br>email client IceWarp<br>Desktop Client. |  |